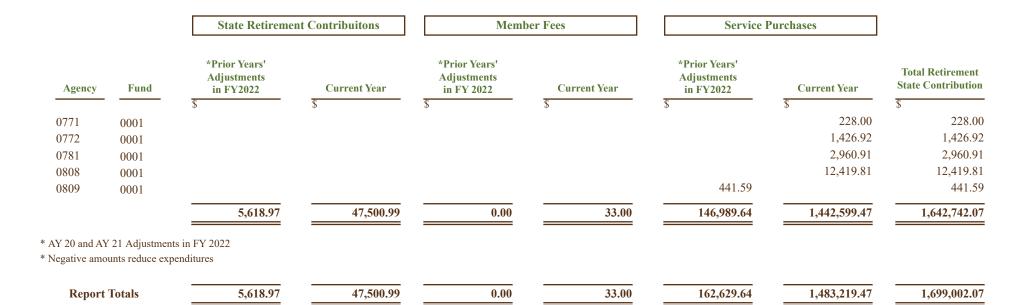

\* AY 20 and AY 21 Adjustments in FY 2022

\* Negative amounts reduce expenditures

Report ID: RETIREMENT\_Non\_USPS\_AGENCIES\_GR Query Name: RETIREMENT\_USPS\_AGENCIES\_GR

|        |      | State Retirement Contribuitons                 |              | Member Fees                                |              | Service Purchases                              |              |                                        |
|--------|------|------------------------------------------------|--------------|--------------------------------------------|--------------|------------------------------------------------|--------------|----------------------------------------|
| Agency | Fund | *Prior Years'<br>Adjustments<br>in FY2022<br>S | Current Year | *Prior Years'<br>Adjustments<br>in FY 2022 | Current Year | *Prior Years'<br>Adjustments<br>in FY2022<br>S | Current Year | Total Retirement<br>State Contribution |
| 0103   | 0001 | \$                                             | 2            | \$                                         | \$           | ۵<br>865.01                                    | ۵<br>146.21  | \$<br>1,011.22                         |
| 0300   | 0001 |                                                |              |                                            |              | 130.33                                         | 140.21       | 130.33                                 |
| 0300   | 0001 |                                                |              |                                            |              | 150.55                                         | 30,474.65    | 30,474.65                              |
| 0302   | 0001 |                                                |              |                                            |              |                                                | 30,495.92    | 30,495.92                              |
| 0303   | 0001 |                                                |              |                                            |              |                                                | 16,537.51    | 16,537.51                              |
| 0305   | 0001 |                                                |              |                                            |              | 4.75                                           | 25,164.20    | 25,168.95                              |
| 0313   | 0001 |                                                |              |                                            |              | 1.75                                           | 65,000.21    | 65,000.21                              |
| 0320   | 0001 |                                                |              |                                            |              | 9,130.29                                       | 60,596.21    | 69,726.50                              |
| 0320   | 0001 |                                                |              |                                            |              | ,,,,,,,,,,,,,,,,,,,,,,,,,,,,,,,,,,,,,,,        | 1,203.32     | 1,203.32                               |
| 0362   | 0001 |                                                |              |                                            |              | 24.43                                          | 519.58       | 544.01                                 |
| 0401   | 0001 |                                                |              |                                            |              | 1,953.07                                       |              | 1,953.07                               |
| 0405   | 0001 |                                                |              |                                            |              | 106,963.95                                     | 591,729.61   | 698,693.56                             |
| 0452   | 0001 |                                                |              |                                            |              |                                                | 583.52       | 583.52                                 |
| 0455   | 0001 |                                                |              |                                            |              | 1,862.92                                       | 31,431.21    | 33,294.13                              |
| 0529   | 0001 |                                                |              |                                            |              | 10,272.69                                      | 231,182.91   | 241,455.60                             |
| 0530   | 0001 |                                                |              |                                            |              | 5,974.38                                       | 54,534.51    | 60,508.89                              |
| 0537   | 0001 |                                                |              |                                            |              | 4.49                                           | 27,173.12    | 27,177.61                              |
| 0554   | 0001 |                                                |              |                                            |              |                                                | 20.01        | 20.01                                  |
| 0580   | 0001 |                                                |              |                                            |              |                                                | 95.79        | 95.79                                  |
| 0582   | 0001 |                                                |              |                                            |              |                                                | 2,287.28     | 2,287.28                               |
| 0601   | 0001 |                                                |              |                                            |              | 12.23                                          | 180.38       | 192.61                                 |
| 0644   | 0001 |                                                |              |                                            |              |                                                | 68,945.26    | 68,945.26                              |
| 0696   | 0001 |                                                |              |                                            |              | 9,349.51                                       | 182,600.84   | 191,950.35                             |
| 0701   | 0001 |                                                |              |                                            |              |                                                | 4,661.58     | 4,661.58                               |
| 0723   | 0001 | 5,618.97                                       | 47,500.99    |                                            | 33.00        |                                                |              | 53,152.96                              |