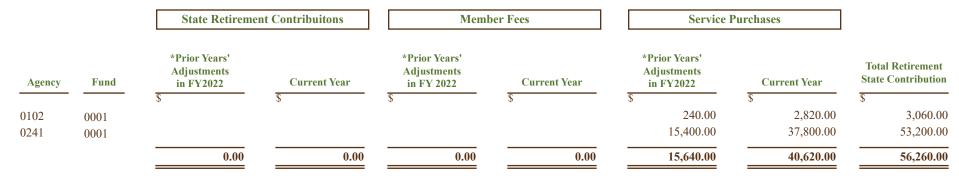

\* AY 20 and AY 21 Adjustments in FY 2022

\* Negative amounts reduce expenditures

Report ID: RETIREMENT\_Non\_USPS\_AGENCIES\_GR Query Name: RETIREMENT\_USPS\_AGENCIES\_GR

|        |      | State Retirement Contribuitons                 |              | Member Fees                                |              | Service Purchases                              |              |                                        |
|--------|------|------------------------------------------------|--------------|--------------------------------------------|--------------|------------------------------------------------|--------------|----------------------------------------|
| Agency | Fund | *Prior Years'<br>Adjustments<br>in FY2022<br>S | Current Year | *Prior Years'<br>Adjustments<br>in FY 2022 | Current Year | *Prior Years'<br>Adjustments<br>in FY2022<br>S | Current Year | Total Retirement<br>State Contribution |
| 0103   | 0001 | \$                                             | 2            | \$                                         | \$           | ۵<br>865.01                                    | ۵<br>146.21  | \$<br>1,011.22                         |
| 0300   | 0001 |                                                |              |                                            |              | 130.33                                         | 140.21       | 130.33                                 |
| 0300   | 0001 |                                                |              |                                            |              | 150.55                                         | 30,474.65    | 30,474.65                              |
| 0302   | 0001 |                                                |              |                                            |              |                                                | 30,495.92    | 30,495.92                              |
| 0303   | 0001 |                                                |              |                                            |              |                                                | 16,537.51    | 16,537.51                              |
| 0305   | 0001 |                                                |              |                                            |              | 4.75                                           | 25,164.20    | 25,168.95                              |
| 0313   | 0001 |                                                |              |                                            |              | 1.75                                           | 65,000.21    | 65,000.21                              |
| 0320   | 0001 |                                                |              |                                            |              | 9,130.29                                       | 60,596.21    | 69,726.50                              |
| 0320   | 0001 |                                                |              |                                            |              | ,,,,,,,,,,,,,,,,,,,,,,,,,,,,,,,,,,,,,,,        | 1,203.32     | 1,203.32                               |
| 0362   | 0001 |                                                |              |                                            |              | 24.43                                          | 519.58       | 544.01                                 |
| 0401   | 0001 |                                                |              |                                            |              | 1,953.07                                       |              | 1,953.07                               |
| 0405   | 0001 |                                                |              |                                            |              | 106,963.95                                     | 591,729.61   | 698,693.56                             |
| 0452   | 0001 |                                                |              |                                            |              |                                                | 583.52       | 583.52                                 |
| 0455   | 0001 |                                                |              |                                            |              | 1,862.92                                       | 31,431.21    | 33,294.13                              |
| 0529   | 0001 |                                                |              |                                            |              | 10,272.69                                      | 231,182.91   | 241,455.60                             |
| 0530   | 0001 |                                                |              |                                            |              | 5,974.38                                       | 54,534.51    | 60,508.89                              |
| 0537   | 0001 |                                                |              |                                            |              | 4.49                                           | 27,173.12    | 27,177.61                              |
| 0554   | 0001 |                                                |              |                                            |              |                                                | 20.01        | 20.01                                  |
| 0580   | 0001 |                                                |              |                                            |              |                                                | 95.79        | 95.79                                  |
| 0582   | 0001 |                                                |              |                                            |              |                                                | 2,287.28     | 2,287.28                               |
| 0601   | 0001 |                                                |              |                                            |              | 12.23                                          | 180.38       | 192.61                                 |
| 0644   | 0001 |                                                |              |                                            |              |                                                | 68,945.26    | 68,945.26                              |
| 0696   | 0001 |                                                |              |                                            |              | 9,349.51                                       | 182,600.84   | 191,950.35                             |
| 0701   | 0001 |                                                |              |                                            |              |                                                | 4,661.58     | 4,661.58                               |
| 0723   | 0001 | 5,618.97                                       | 47,500.99    |                                            | 33.00        |                                                |              | 53,152.96                              |